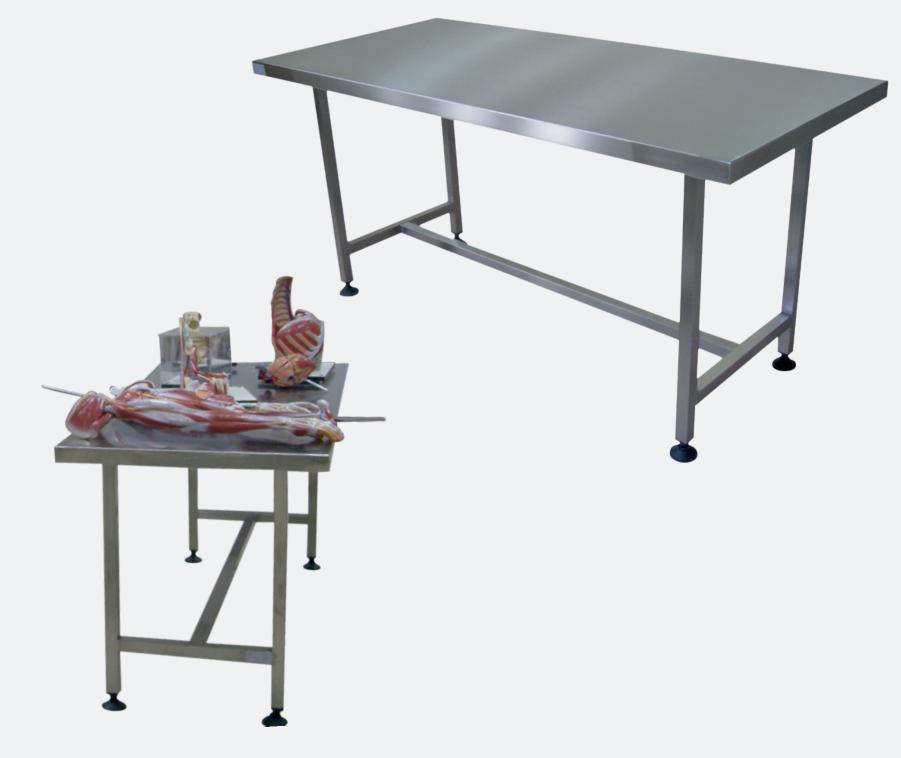

## Student Model Work Table Öğrenci Maket Çalışma Masası

70

Designed to be used in anatomy laboratories. Student Model Work Tables are manufactured from AISI 304 18/8 quality chrome-nickel. Table legs and leg add-ons are manufactured from AISI 304 18/8 quality chrome-nickel and the frame is made from 1.5 mm wide profile. In order for the Student Model Work Table legs to be sturdy, the lower and middle sections of the width of the table are strengthened by a 1.5 mm profile manufactured from AISI 304 18/8 quality chrome-nickel. This support can also be used by students as a foot rest. The model work tables are covered with 18 mm MDFLAM which both sound proofs and strengthens the table. The height and scale of the Model Table can be changed through its four adjustable legs. Upon request, brakes are added to two of the four 125 mm diameter wheels. The Bayinoks Student Model Work Table is custom made to the measurements requested.

Anatomi laboratuvarlarında kullanılmak üzere tasarlanmıştır. Öğrenci maket çalışma masaları AISI 304 kalite 18/8 krom nikel malzemeden üretilmektedir. 18 mm MDFLAM malzeme ile kaplanmıştır. İstenildiğinde 2'si frenli 2'si frensiz 125 mm çapında tekerlekler de kullanılmaktadır.