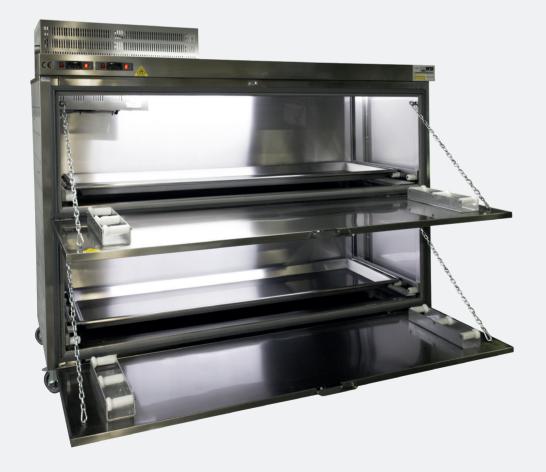

## Front Loader Morgue Unit Önden Yüklemeli Morg Ünitesi

Designed to be used in anatomy laboratories. Morgue Units are manufactured from AISI 304 18/8 quality chrome-nickel. Morgue Units are produced as either stationary or on four wheels with brakes. The Morgue Units we manufacture are different from the morgues that are used in today's hospitals. As they are used in the anatomy departments of medical facilities, they must be capable of refrigerating down to at least -20 degrees Celsius. As it is known, this allows for fresh non-embalmed cadavers to be stored for many years without decomposing. Embalmed cadavers are stored in Morgue Units between temperatures of 0 and +3 degrees Celsius. As it is known, in normal morgues, all moisture is sucked from the specimen it question and fed to the drainage pipe system. This can be objectionable for cadavers since as cadavers dry the physique decomposes and the skin hardens. In order to prevent this undesirable situation, we have designed a cadaver humidifying system that prevents this problem. The humidifying system first sprays the cadaver for previously determined periods of time with formaldehyde. The Bayinoks Morgue Unit is custom made to the measurements requested.

Anatomi laboratuvarlarında kullanılmak üzere tasarlanmıştır. Morg ünitesi AISI 304 kalite 18/8 krom nikel malzemeden üretilmektedir. Nemlendirme sistemi önceden belirlenmiş sürelerde kadavra üzerine formaldehit püskürterek gerçekleştirmektedir.